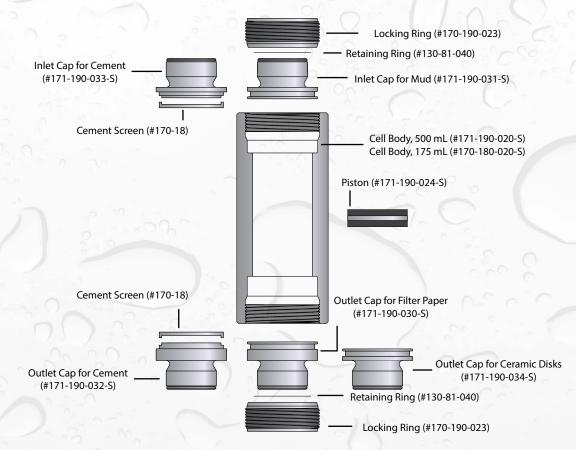

OFITE has designed a new cell with safety in mind. This modular design is much safer and more convenient. The two-piece cap is threaded, and cannot be opened while the cell is pressurized. And interchangeable caps make it easy to reconfigure the cell for testing with different filter media (filter paper, ceramic disks, or cement screens) with a single cell body. All cells are provided with pressure certification, unique serialization, and material certification which provides true traceability.

#### Features

- **Safety:** Cell cap cannot be removed if pressure is trapped inside the cell
- Versatility: Interchangeable cell caps enable testing with filter paper, ceramic disks, and cement screens with the same cell body. Fits all standard heating jackets.
- Pressure: Ability to add a piston allows for testing up to 5,000 PSI

#### Specifications

- Maximum Temperature: 500°F (260°C)
- Maximum Pressure (Cell): 5,000 PSI (34.5 MPa)
- Cell Caps:
  - Inlet: 60 Mesh Screen
  - Outlet: 60 Mesh Screen (for filter paper)
  - Outlet: Scribed (for ceramic disks)

|                                                  | 171-191-S<br>HTHP Filter Press Cell<br>with Threaded Cap,<br>500 mL, Mud | 171-192-S<br>HTHP Filter Press Cell<br>with Threaded Cap,<br>500 mL, Cement | 171-193-S<br>HTHP Filter Press Cell<br>with Threaded Cap<br>and Piston, PPT                                                                                                                                                                                                                                                                                                                                                                                                                                                                                                                                                                                                                                                                                                                                                                                                                                                                                                                                                                                                                                                                                                                                                                                                                                                                                                                                                                                                                                                                                                                                                                                                                                                                                                                                                                                                                                                                                                                                                                                                                                                          | 170-181-S<br>HTHP Filter Press Cell<br>with Threaded Cap,<br>175 mL, Mud | 170-182-S<br>HTHP Filter Press Cell<br>with Threaded Cap,<br>175 mL, Cement |
|--------------------------------------------------|--------------------------------------------------------------------------|-----------------------------------------------------------------------------|--------------------------------------------------------------------------------------------------------------------------------------------------------------------------------------------------------------------------------------------------------------------------------------------------------------------------------------------------------------------------------------------------------------------------------------------------------------------------------------------------------------------------------------------------------------------------------------------------------------------------------------------------------------------------------------------------------------------------------------------------------------------------------------------------------------------------------------------------------------------------------------------------------------------------------------------------------------------------------------------------------------------------------------------------------------------------------------------------------------------------------------------------------------------------------------------------------------------------------------------------------------------------------------------------------------------------------------------------------------------------------------------------------------------------------------------------------------------------------------------------------------------------------------------------------------------------------------------------------------------------------------------------------------------------------------------------------------------------------------------------------------------------------------------------------------------------------------------------------------------------------------------------------------------------------------------------------------------------------------------------------------------------------------------------------------------------------------------------------------------------------------|--------------------------------------------------------------------------|-----------------------------------------------------------------------------|
| 171-190-020-S<br>Cell Body, 500 mL               | 1                                                                        | 1                                                                           | 1                                                                                                                                                                                                                                                                                                                                                                                                                                                                                                                                                                                                                                                                                                                                                                                                                                                                                                                                                                                                                                                                                                                                                                                                                                                                                                                                                                                                                                                                                                                                                                                                                                                                                                                                                                                                                                                                                                                                                                                                                                                                                                                                    |                                                                          |                                                                             |
| 170-180-020-S<br>Cell Body, 175 mL               |                                                                          |                                                                             | 0.0                                                                                                                                                                                                                                                                                                                                                                                                                                                                                                                                                                                                                                                                                                                                                                                                                                                                                                                                                                                                                                                                                                                                                                                                                                                                                                                                                                                                                                                                                                                                                                                                                                                                                                                                                                                                                                                                                                                                                                                                                                                                                                                                  | 1                                                                        | ~~~                                                                         |
| 171-190-031-S<br>Inlet Cap for Mud               | ~                                                                        | 0.00%                                                                       | 1                                                                                                                                                                                                                                                                                                                                                                                                                                                                                                                                                                                                                                                                                                                                                                                                                                                                                                                                                                                                                                                                                                                                                                                                                                                                                                                                                                                                                                                                                                                                                                                                                                                                                                                                                                                                                                                                                                                                                                                                                                                                                                                                    |                                                                          |                                                                             |
| 171-190-030-S<br>Outlet Cap for Filter<br>Paper  | ~                                                                        | 164.<br>1                                                                   | ~                                                                                                                                                                                                                                                                                                                                                                                                                                                                                                                                                                                                                                                                                                                                                                                                                                                                                                                                                                                                                                                                                                                                                                                                                                                                                                                                                                                                                                                                                                                                                                                                                                                                                                                                                                                                                                                                                                                                                                                                                                                                                                                                    | ~                                                                        |                                                                             |
| 171-190-024-S<br>Piston                          |                                                                          |                                                                             | <ul> <li>Image: A second s</li></ul> | 0                                                                        |                                                                             |
| 171-190-034-S<br>Outlet Cap for<br>Ceramic Disks | ✓ · · · · · · · · · · · · · · · · · · ·                                  |                                                                             | <b>v</b>                                                                                                                                                                                                                                                                                                                                                                                                                                                                                                                                                                                                                                                                                                                                                                                                                                                                                                                                                                                                                                                                                                                                                                                                                                                                                                                                                                                                                                                                                                                                                                                                                                                                                                                                                                                                                                                                                                                                                                                                                                                                                                                             |                                                                          |                                                                             |
| 171-190-033-5<br>Inlet Cap for Cement            | 0                                                                        | 1                                                                           | C ,                                                                                                                                                                                                                                                                                                                                                                                                                                                                                                                                                                                                                                                                                                                                                                                                                                                                                                                                                                                                                                                                                                                                                                                                                                                                                                                                                                                                                                                                                                                                                                                                                                                                                                                                                                                                                                                                                                                                                                                                                                                                                                                                  | · · · · ·                                                                | 6.10                                                                        |
| 171-190-032-S<br>Outlet Cap of<br>Cement         | 0                                                                        | ~                                                                           | 0.5                                                                                                                                                                                                                                                                                                                                                                                                                                                                                                                                                                                                                                                                                                                                                                                                                                                                                                                                                                                                                                                                                                                                                                                                                                                                                                                                                                                                                                                                                                                                                                                                                                                                                                                                                                                                                                                                                                                                                                                                                                                                                                                                  | /                                                                        | ~                                                                           |
| 170-18 (2)<br>Cement Screen                      | 0.000                                                                    | ✓                                                                           |                                                                                                                                                                                                                                                                                                                                                                                                                                                                                                                                                                                                                                                                                                                                                                                                                                                                                                                                                                                                                                                                                                                                                                                                                                                                                                                                                                                                                                                                                                                                                                                                                                                                                                                                                                                                                                                                                                                                                                                                                                                                                                                                      |                                                                          | 1                                                                           |
| 171-190-023<br>Locking Ring                      | 00100                                                                    | × · ·                                                                       | ~                                                                                                                                                                                                                                                                                                                                                                                                                                                                                                                                                                                                                                                                                                                                                                                                                                                                                                                                                                                                                                                                                                                                                                                                                                                                                                                                                                                                                                                                                                                                                                                                                                                                                                                                                                                                                                                                                                                                                                                                                                                                                                                                    | ~                                                                        | - 1 00                                                                      |
| 130-81-040<br>Retaining Ring                     | 01                                                                       | 1                                                                           |                                                                                                                                                                                                                                                                                                                                                                                                                                                                                                                                                                                                                                                                                                                                                                                                                                                                                                                                                                                                                                                                                                                                                                                                                                                                                                                                                                                                                                                                                                                                                                                                                                                                                                                                                                                                                                                                                                                                                                                                                                                                                                                                      |                                                                          | 1                                                                           |
| 171-190-027<br>Rupture Disks                     | 01                                                                       | ✓ ~                                                                         | 1                                                                                                                                                                                                                                                                                                                                                                                                                                                                                                                                                                                                                                                                                                                                                                                                                                                                                                                                                                                                                                                                                                                                                                                                                                                                                                                                                                                                                                                                                                                                                                                                                                                                                                                                                                                                                                                                                                                                                                                                                                                                                                                                    | V V V                                                                    | 10                                                                          |