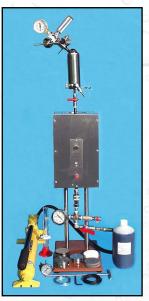

### Permeability Plugging Tester, 5000 PSI

The Permeability Plugging Tester (PPT) is designed to run filtration tests on plugging materials without the interference of particles settling on the filter medium. The PPT uses the same test cell as the standard HTHP Filter Press. However, in the PPT, the cell is inverted with the filter and receiver on top. Several filter media are available, such as ceramic disks, conventional filter paper, and slotted stainless steel disks. The cell is pressurized with hydraulic oil. A floating piston separates the oil from the test fluid to prevent contamination.

OFITE has designed a new cell with safety in mind. This modular design is much safer and more convenient. The two-piece cap is threaded, and cannot be opened while the cell is pressurized. And interchangeable caps make it easy to reconfigure the cell for testing with different filter media (filter paper, ceramic disks, or cement screens) with a single cell body. All cells are provided with pressure certification, unique serialization, and material certification which provides true traceability.

#### Features

- **Safety:** Cell cap cannot be removed if pressure is trapped inside the cell
- Versatility: Interchangeable cell caps enable testing with filter paper, ceramic disks, and cement screens with the same cell body. Fits all standard heating jackets.
- Pressure: Ability to add a piston allows for testing up to 5,000 PSI