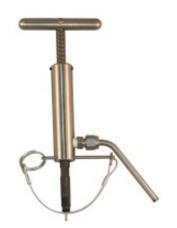

## **Description**

The HTHP Pressure Relief Tool\* (#170-91) provides a safe way to release the pressure in a clogged cell. It screws onto the HPHT cell cap using the existing valve stem port. Then, using a T-handle, the operator can drive a pin into the cell to puncture through any obstruction. The pressure will then vent safely through the vent pipe, away from people and equipment.

## **Features**

- Easily punctures filter paper, cement screens, and ceramic disks
- Safely directly vented pressure away from people and equipment
- Conveniently fits the valve stem port on all standard HTHP or HPHT filter press cells